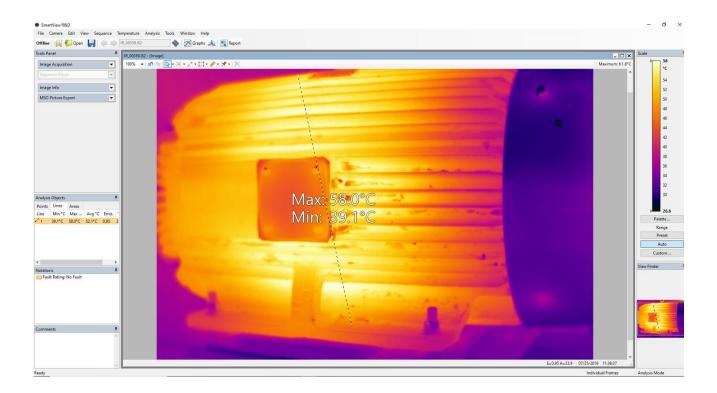

## Product overview: Fluke SmartView R&D Thermal Imaging Software

SmartView R&D provides accurate and detailed analysis for professional thermographers from research and development to high end utilities and preventive maintenance programs. Users can quickly and easily create customized reports to share with the team and stream and analyze data directly from their thermal camera to a computer.