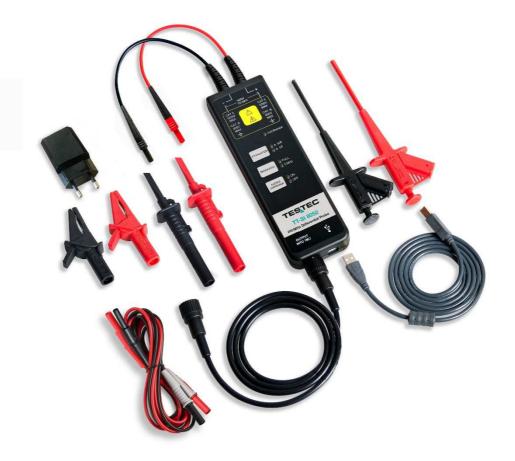

## **ACTIVE DIFFERENTIAL PROBES SERIES 8000**

The new TT-SI 8050 active differential probes allow safe, accurate measurements between two voltage points where neither point is referenced to ground. These probes are perfect designed for a wide variety of measurements up to 200MHz and are compatible with oscilloscopes from all major manufacturers.

|                       | TT-SI 8050                                                                                                                                                                                                                               | TT-SI 8051 | TT-SI 8052 |
|-----------------------|------------------------------------------------------------------------------------------------------------------------------------------------------------------------------------------------------------------------------------------|------------|------------|
| Order Number          | 15402                                                                                                                                                                                                                                    | 15403      | 15404      |
| Bandwidth             | 70MHz                                                                                                                                                                                                                                    | 100MHz     | 200MHz     |
| Attenuation           | x50 / x500                                                                                                                                                                                                                               |            |            |
| DC-Accuracy           | ±2%                                                                                                                                                                                                                                      |            |            |
| Max. Input Voltage    | ±150V (DC + AC peak) @ x50                                                                                                                                                                                                               |            |            |
| Differential Mode     | ±1500V (DC + AC peak) @ x500                                                                                                                                                                                                             |            |            |
| Max. Input Voltage    | ±1500V (DC + peak AC)                                                                                                                                                                                                                    |            |            |
| Common Mode           |                                                                                                                                                                                                                                          |            |            |
| Maximum Input Voltage | 600Vrms CAT III                                                                                                                                                                                                                          |            |            |
| (each side to ground) | 1000Vrms CAT II                                                                                                                                                                                                                          |            |            |
| Safety Standard       | IEC1010-031:2015                                                                                                                                                                                                                         |            |            |
| Supplied Accessories  | 2 x Test Leads with insulated 4mm Banana Plugs (red & black) 2 x Grabber (red & black), 2 x Pincer (red & black) 2 x Alligator Clips (red & black), 1 x Insulated BNC Cable, 100cm 1 x USB power lead, 1 x Mains Adapter 220V EU Version |            |            |