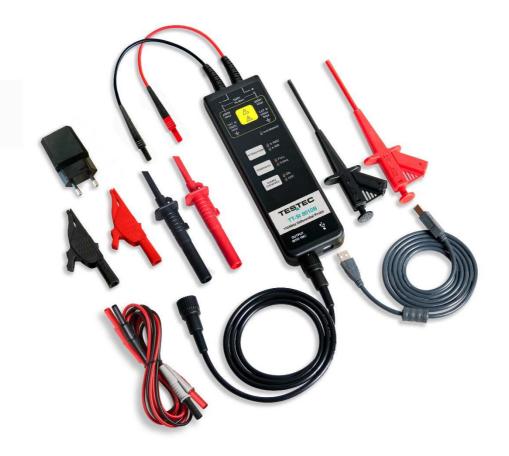

## **ACTIVE DIFFERENTIAL PROBES SERIES 8000**

The new TT-SI 8010A and TT-SI 8010B active differential probes allow safe, accurate high voltage measurements between two voltage points where neither point is referenced to ground. These two probes are perfect designed for a wide variety of measurements up to 100MHz / ±7000V and are compatible with oscilloscopes from all major manufacturers.

|                       | TT-SI 8010A                                                                                                                                                                                                                              | TT-SI 8010B |
|-----------------------|------------------------------------------------------------------------------------------------------------------------------------------------------------------------------------------------------------------------------------------|-------------|
| Order Number          | 15411                                                                                                                                                                                                                                    | 15412       |
| Bandwidth             | 70MHz                                                                                                                                                                                                                                    | 100MHz      |
| Attenuation           | x100 / x1000                                                                                                                                                                                                                             |             |
| DC-Accuracy           | ±2%                                                                                                                                                                                                                                      |             |
| Max. Input Voltage    | ±700V (DC + AC peak) @ x10                                                                                                                                                                                                               |             |
| Differential Mode     | ±7000V (DC + AC peak) @ x100                                                                                                                                                                                                             |             |
| Max. Input Voltage    | ±7000V (DC + peak AC)                                                                                                                                                                                                                    |             |
| Common Mode           |                                                                                                                                                                                                                                          |             |
| Maximum Input Voltage | 1000Vrms CAT III                                                                                                                                                                                                                         |             |
| (each side to ground) | 2300Vrms                                                                                                                                                                                                                                 |             |
| Safety Standard       | IEC1010-031:2015                                                                                                                                                                                                                         |             |
| Supplied Accessories  | 2 x Test Leads with insulated 4mm Banana Plugs (red & black) 2 x Grabber (red & black), 2 x Pincer (red & black) 2 x Alligator Clips (red & black), 1 x Insulated BNC Cable, 100cm 1 x USB power lead, 1 x Mains Adapter 220V EU Version |             |