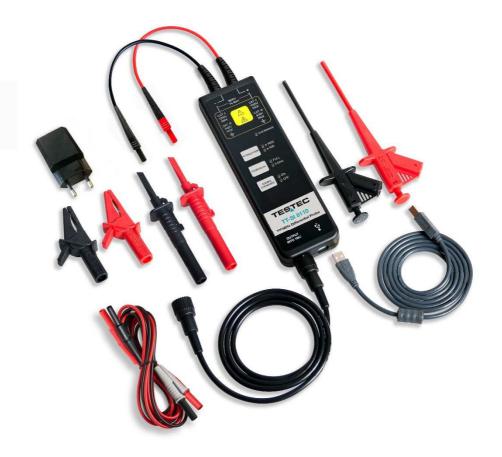

|                       | TT-SI 8071                                                                                                                                                                                                                               | TT-SI 8110                    |
|-----------------------|------------------------------------------------------------------------------------------------------------------------------------------------------------------------------------------------------------------------------------------|-------------------------------|
| Order Number          | 15401                                                                                                                                                                                                                                    | 15410                         |
| Bandwidth             | 70MHz                                                                                                                                                                                                                                    | 100MHz                        |
| Attenuation           | x10 / x100                                                                                                                                                                                                                               | X100 / x1000                  |
| DC-Accuracy           | ±2%                                                                                                                                                                                                                                      |                               |
| Max. Input Voltage    | ±70V (DC + AC peak) @ x10                                                                                                                                                                                                                | ±280V (DC + AC peak) @ x100   |
| Differential Mode     | ±700V (DC + AC peak) @ x100                                                                                                                                                                                                              | ±2800V (DC + AC peak) @ x1000 |
| Max. Input Voltage    | ±700V (DC + peak AC)                                                                                                                                                                                                                     | ±2800V (DC + peak AC)         |
| Common Mode           |                                                                                                                                                                                                                                          |                               |
| Maximum Input Voltage | 600Vrms CAT III                                                                                                                                                                                                                          |                               |
| (each side to ground) | 1000Vrms CAT II                                                                                                                                                                                                                          |                               |
| Safety Standard       | IEC1010-031:2015                                                                                                                                                                                                                         |                               |
| Supplied Accessories  | 2 x Test Leads with insulated 4mm Banana Plugs (red & black) 2 x Grabber (red & black), 2 x Pincer (red & black) 2 x Alligator Clips (red & black), 1 x Insulated BNC Cable, 100cm 1 x USB power lead, 1 x Mains Adapter 220V EU Version |                               |